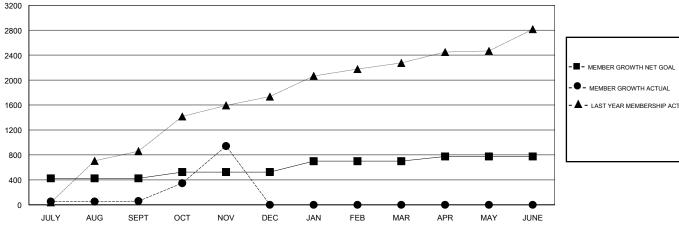

## GOALS AND ACTUAL MEMBERS CUMULATIVE

| -■- MEMBER GROWTH NET GOAL        |  |
|-----------------------------------|--|
| - ● - MEMBER GROWTH ACTUAL        |  |
| - ▲ - LAST YEAR MEMBERSHIP ACTUAL |  |
|                                   |  |
|                                   |  |
|                                   |  |

## **LOCATION NEPAL**

**GMT CA** 

| Clubs                 |               |           |               | Members               |                           |                         |                                              |
|-----------------------|---------------|-----------|---------------|-----------------------|---------------------------|-------------------------|----------------------------------------------|
| RESULTS FOR 2017-2018 |               |           |               | RESULTS FOR 2017-2018 |                           |                         |                                              |
| QUARTER               | NEW CLUB GOAL | NEW CLUBS | DROPPED CLUBS | QUARTER               | MEMBER GROWTH NET<br>GOAL | MEMBER GROWTH<br>ACTUAL | DROPPED MEMBERS ACTUAL (including transfers) |
| JULY/AUG/SEPT         | 10            | 10        | 0             | JULY/AUG/SEPT         | 425                       | 492                     | 413                                          |
| OCT/NOV/DEC           | 5             | 5         | 0             | OCT/NOV/DEC           | 100                       | 964                     | 69                                           |
| JAN/FEB/MAR           | 5             | 0         | 0             | JAN/FEB/MAR           | 175                       | 0                       | 0                                            |
| APR/MAY/JUNE          | 5             | 0         | 0             | APR/MAY/JUNE          | 75                        | 0                       | 0                                            |