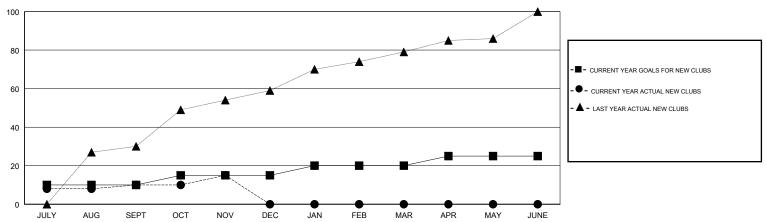

#### GOALS AND ACTUAL NEW CLUBS CUMULATIVE

## **LOCATION NEPAL**

**GMT CA** 

| Clubs                 |               |           |               | Members               |                           |                         |                                              |
|-----------------------|---------------|-----------|---------------|-----------------------|---------------------------|-------------------------|----------------------------------------------|
| RESULTS FOR 2017-2018 |               |           |               | RESULTS FOR 2017-2018 |                           |                         |                                              |
| QUARTER               | NEW CLUB GOAL | NEW CLUBS | DROPPED CLUBS | QUARTER               | MEMBER GROWTH NET<br>GOAL | MEMBER GROWTH<br>ACTUAL | DROPPED MEMBERS ACTUAL (including transfers) |
| JULY/AUG/SEPT         | 10            | 10        | 0             | JULY/AUG/SEPT         | 425                       | 492                     | 413                                          |
| OCT/NOV/DEC           | 5             | 5         | 0             | OCT/NOV/DEC           | 100                       | 964                     | 69                                           |
| JAN/FEB/MAR           | 5             | 0         | 0             | JAN/FEB/MAR           | 175                       | 0                       | 0                                            |
| APR/MAY/JUNE          | 5             | 0         | 0             | APR/MAY/JUNE          | 75                        | 0                       | 0                                            |